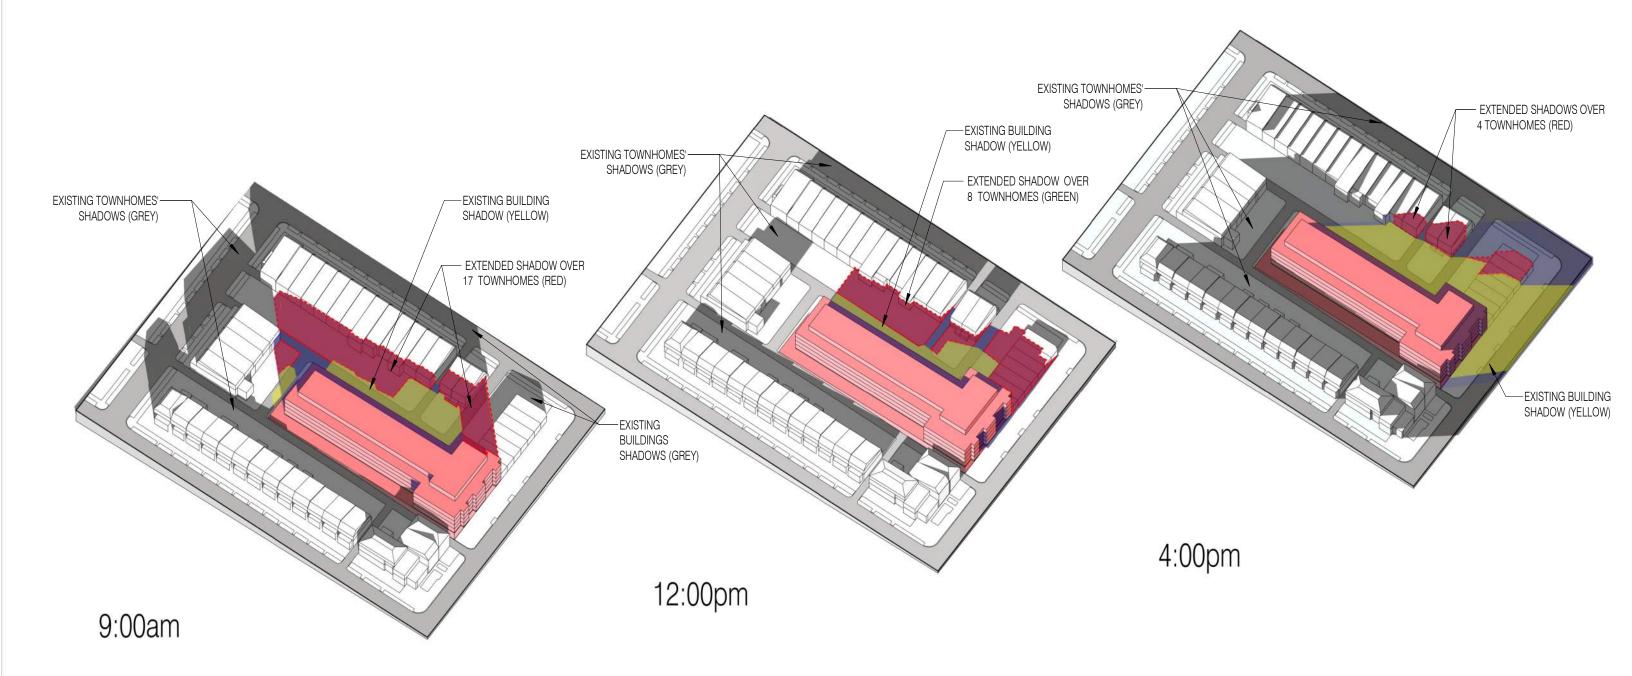

02/03/2022

PGN ARCHITECTS

4618 14TH STREET, NW

**EQUINOX** 

SHADOW STUDIES A.39.2

WINTER SOLSTICE

4618 14TH STREET, NW

SHADOW STUDIES A.39.3