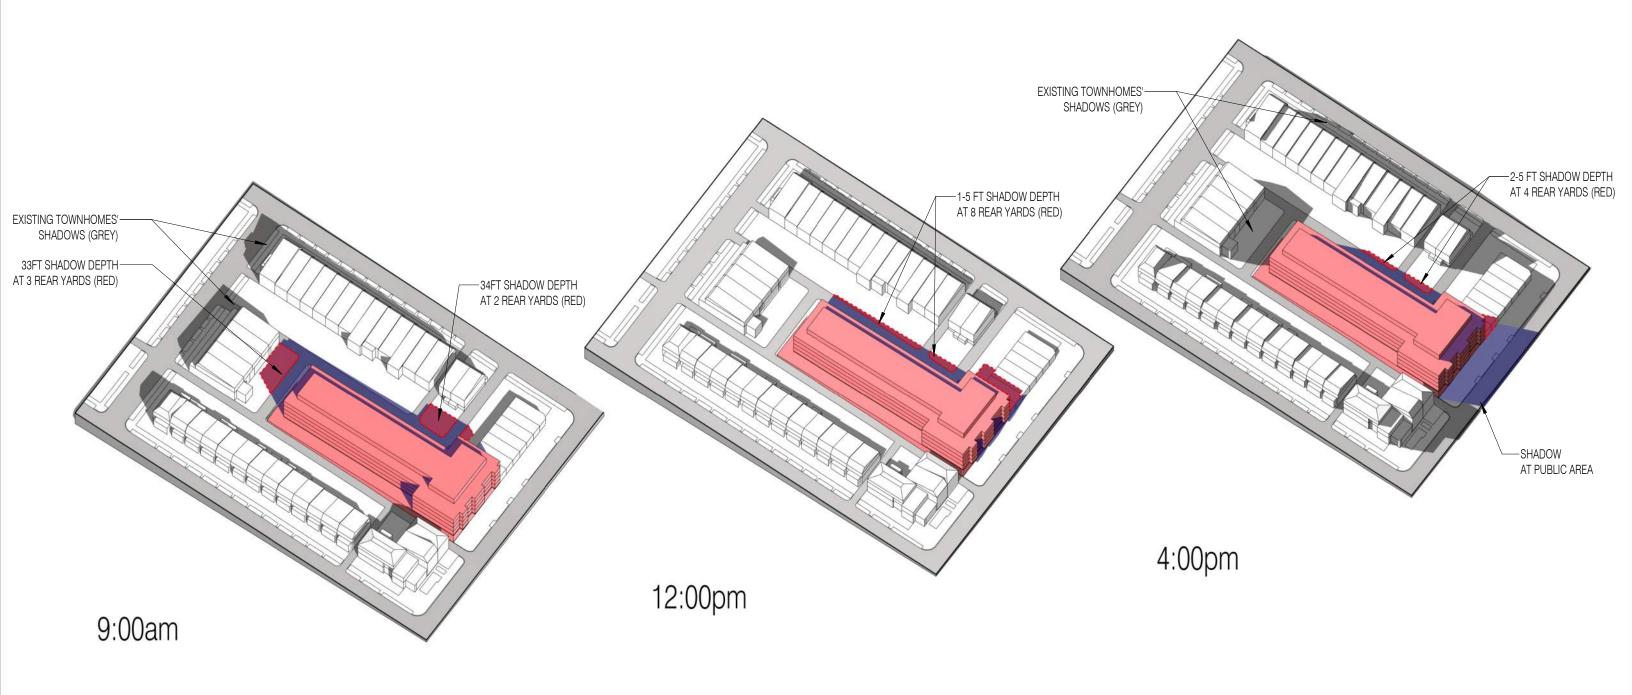

02/03/2022

PGN ARCHITECTS

4618 14TH STREET, NW

**EQUINOX** 

SHADOW STUDIES A.39.2

WINTER SOLSTICE

4618 14TH STREET, NW

SHADOW STUDIES A.39.3