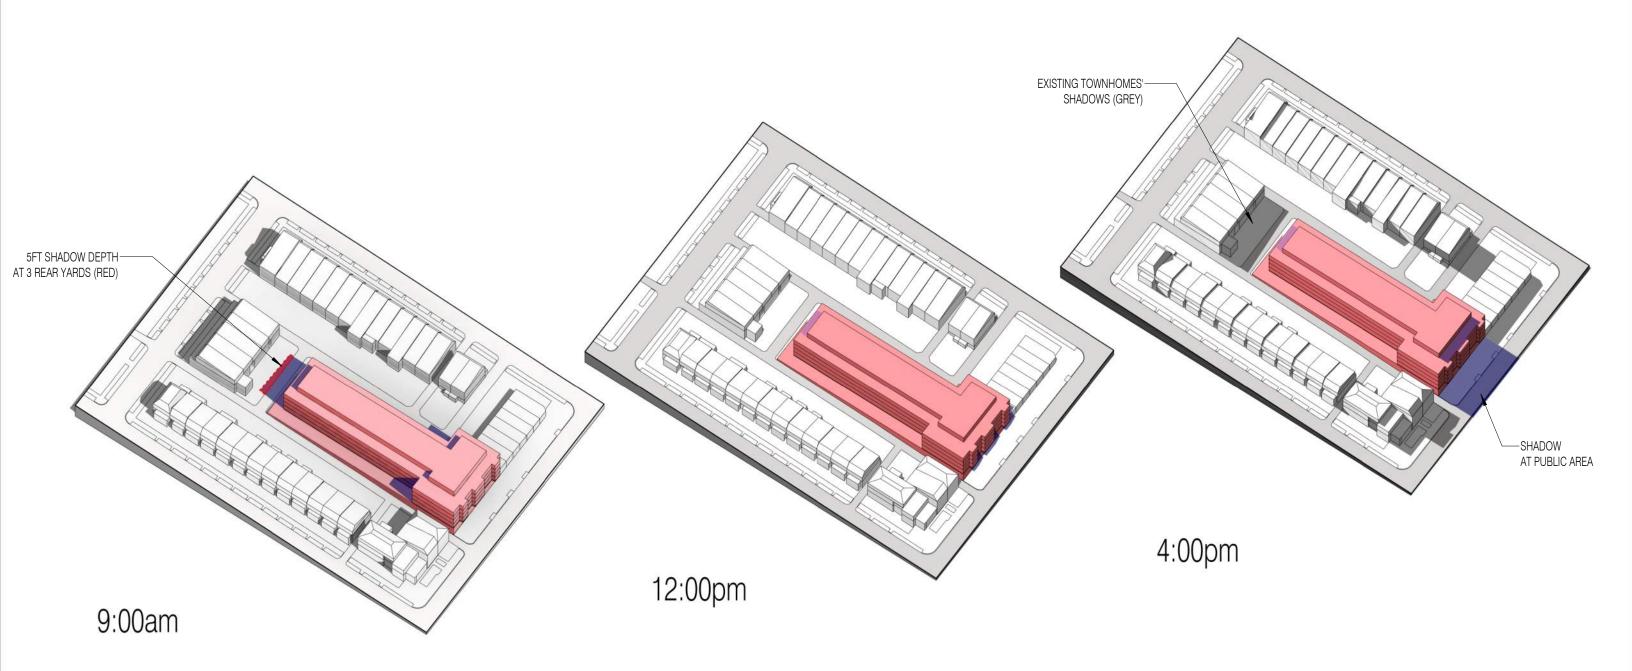

VIEW - 14TH STREET NW & CRITTENDEN ST NW

KEYPLAN

4618 14TH STREET, NW

PRESPECTIVE VIEW A.38

02/03/2022

SUMMER SOLSTICE

4618 14TH STREET, NW

SHADOW STUDIES A.39.1

02/03/2022

PGN ARCHITECTS

4618 14TH STREET, NW

**EQUINOX** 

SHADOW STUDIES A.39.2

WINTER SOLSTICE

4618 14TH STREET, NW

SHADOW STUDIES A.39.3